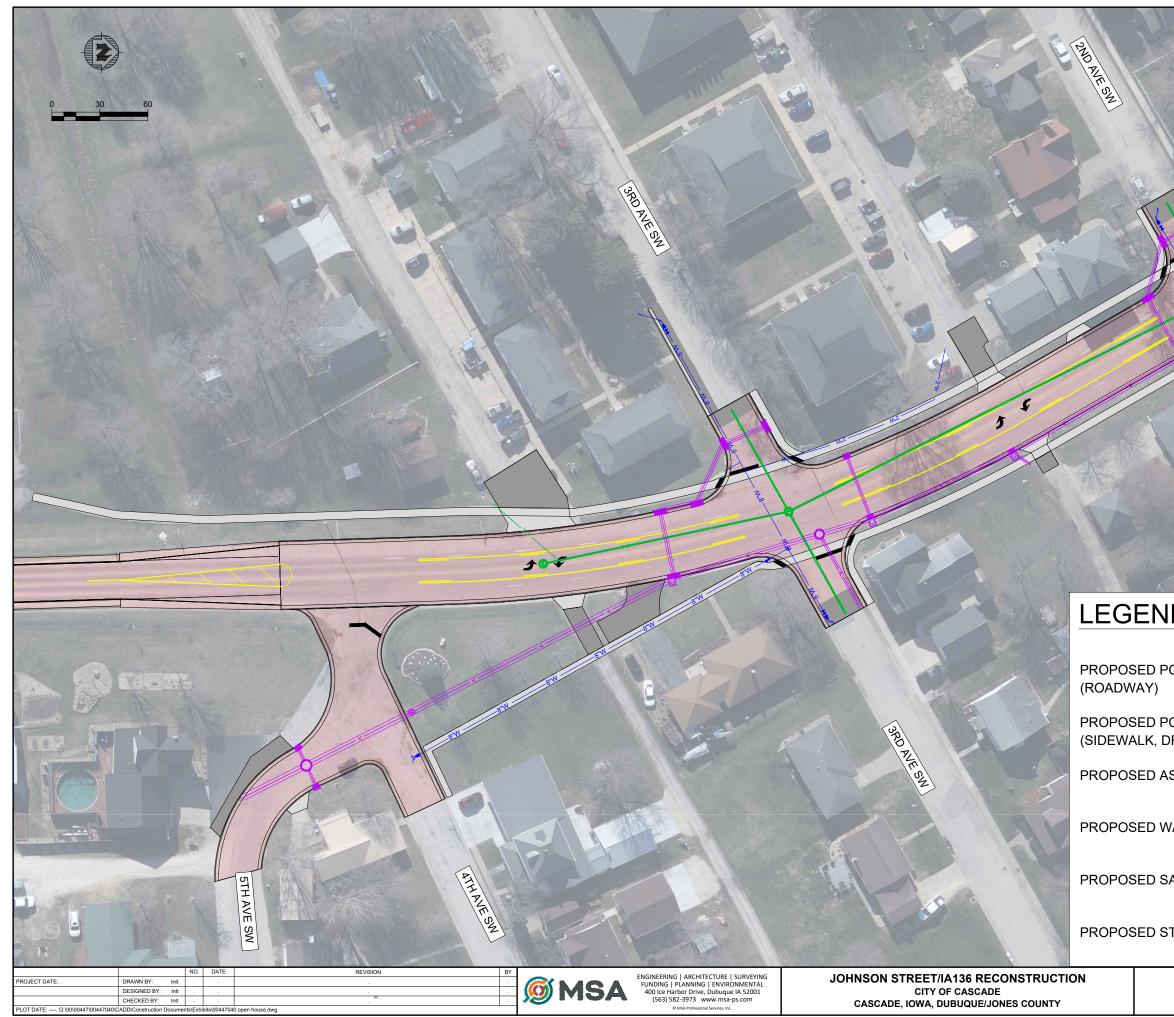

|                                                                | L              |
|----------------------------------------------------------------|----------------|
|                                                                |                |
|                                                                | 10             |
|                                                                | 1              |
|                                                                |                |
|                                                                |                |
| 5                                                              | and the second |
| 5                                                              | 5              |
|                                                                | 2              |
|                                                                | 1              |
| 10                                                             |                |
|                                                                |                |
| E C                                                            |                |
|                                                                |                |
|                                                                |                |
|                                                                | t.             |
|                                                                | 1 -            |
|                                                                | F              |
|                                                                | T              |
| 13 J                                                           | P.             |
| In a                                                           | A              |
| AND AVE SW                                                     |                |
|                                                                | A              |
|                                                                |                |
| D                                                              |                |
|                                                                |                |
| CC PAVEMENT                                                    |                |
|                                                                |                |
|                                                                |                |
| CC PAVEMENT                                                    |                |
|                                                                |                |
| CC PAVEMENT<br>DRIVEWAY)                                       |                |
|                                                                |                |
| ORIVEWAY) SPHALT PATCH                                         |                |
| DRIVEWAY)                                                      |                |
| ORIVEWAY) SPHALT PATCH                                         |                |
| ORIVEWAY) SPHALT PATCH                                         |                |
| ORIVEWAY) SPHALT PATCH VATERMAIN                               |                |
| ORIVEWAY) SPHALT PATCH /ATERMAIN ANITARY SEWER                 |                |
| ORIVEWAY) SPHALT PATCH /ATERMAIN ANITARY SEWER                 |                |
| ORIVEWAY) SPHALT PATCH VATERMAIN SW SWER SW SWER SW SW SUBJECT | PROJECT NO.    |
| ORIVEWAY) SPHALT PATCH VATERMAIN ANITARY SEWER                 |                |